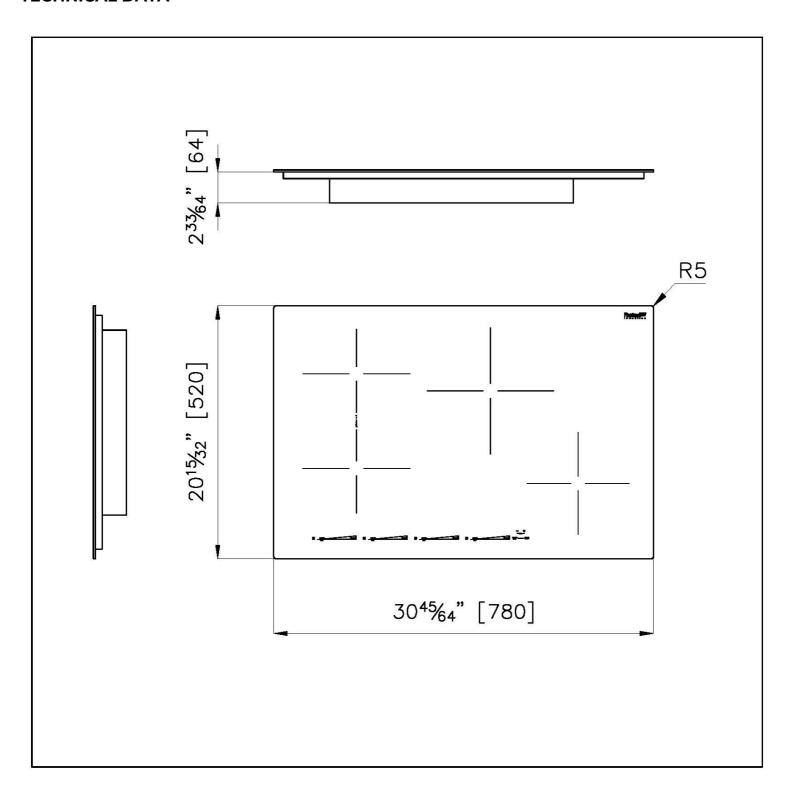

#### **DETAILS**

| Black                                         |
|-----------------------------------------------|
| Ceramic glass                                 |
| 30 <sup>45/64</sup> " x 20 <sup>15/32</sup> " |
| For flush-mount or over-mount installation    |
| Four zones                                    |
| 29 <sup>1/2</sup> " x 19 <sup>5/16</sup> "    |
| 220-240 V — 50/60 Hz                          |
| 7.400 W - 32 A                                |
|                                               |

# **TECHNICAL DATA**