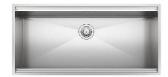

|
| Safety           | All electric cooker hobs feature the most modern and sophisticated safety protections: Centralised power-off function; Child-proof safety lock; Residual heat warning lights. Induction models feature the following functions: Safety System that turn off the hob in the absence of the pot; Overflow detector that automatically turns off the plate in case of liquid overflow; Automatic deactivation to prevent accidents caused by forgetfulness.                  |



# **TECHNICAL DATA**





## **GALLERY**



### **RECOMMENDED PAIRINGS**



**Sink Leonardo 40" x 20" - U/M** 1015 660