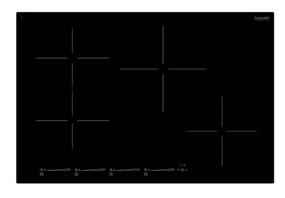

# **Induction Cooktop 30"**

**Induction Cooktops** 

Code: 7371 947

Black ceramic glass 9 settings plus powerboost 4 slider commands

#### **DETAILS**

| Black                                         |
|-----------------------------------------------|
| Ceramic glass                                 |
| 30 <sup>45/64</sup> " x 20 <sup>15/32</sup> " |
| For flush-mount or over-mount installation    |
| Four zones                                    |
| 29 <sup>1/2</sup> " x 19 <sup>5/16</sup> "    |
| 220-240 V — 50/60 Hz                          |
| 7.400 W - 32 A                                |
|                                               |

| Recommended circuit breaker | 40 A                                                                                                                                                                                                                                                                                                                                                                                                                           |
|-----------------------------|--------------------------------------------------------------------------------------------------------------------------------------------------------------------------------------------------------------------------------------------------------------------------------------------------------------------------------------------------------------------------------------------------------------------------------|
| Left                        | 8 <sup>3/4</sup> " x 7" - 2,100 W (3,700 Booster)                                                                                                                                                                                                                                                                                                                                                                              |
| Up-left                     | 8 <sup>3/4</sup> " x 7" - 2,100 W (3,700 Booster)                                                                                                                                                                                                                                                                                                                                                                              |
| Right                       | Ø 8 <sup>1/4</sup> 11 - 2,300 W (3,700 Booster)                                                                                                                                                                                                                                                                                                                                                                                |
| Up-right                    | Ø 10 <sup>1/4</sup> " - 2,600 W (3,700 Booster)                                                                                                                                                                                                                                                                                                                                                                                |
| Power settings              | 9 power settings per zone + Powerboost                                                                                                                                                                                                                                                                                                                                                                                         |
| Safety                      | Safety equipment                                                                                                                                                                                                                                                                                                                                                                                                               |
| Туре                        | Induction Hob                                                                                                                                                                                                                                                                                                                                                                                                                  |
| Type of commands            | Touch Control                                                                                                                                                                                                                                                                                                                                                                                                                  |
| FEATURES                    |                                                                                                                                                                                                                                                                                                                                                                                                                                |
| Powerboost                  | Booster function provides increased power to the selected plate. In particular, when the Booster is activated, the plate works for ten minutes at a very high power that allows to heat quickly large quantities of water.                                                                                                                                                                                                     |
| Slider commands             | The Slider control allows for extremely quick temperature setting: with a light touch of the finger you may select the desired power level on the TOUCH display.                                                                                                                                                                                                                                                               |
| Bridge zone                 | The new cooktops with Bridge function allow to associate two zones forming a single extended cooking zone for pots of large size, or for more than one cooking simultaneously, with maximum flexibility in pot positioning. With the additional Double Booster feature provided by all Bridge cooktops, the exceptional 3700 W power can be concentrated on a single plate or made available uniformly over the enlarged area. |